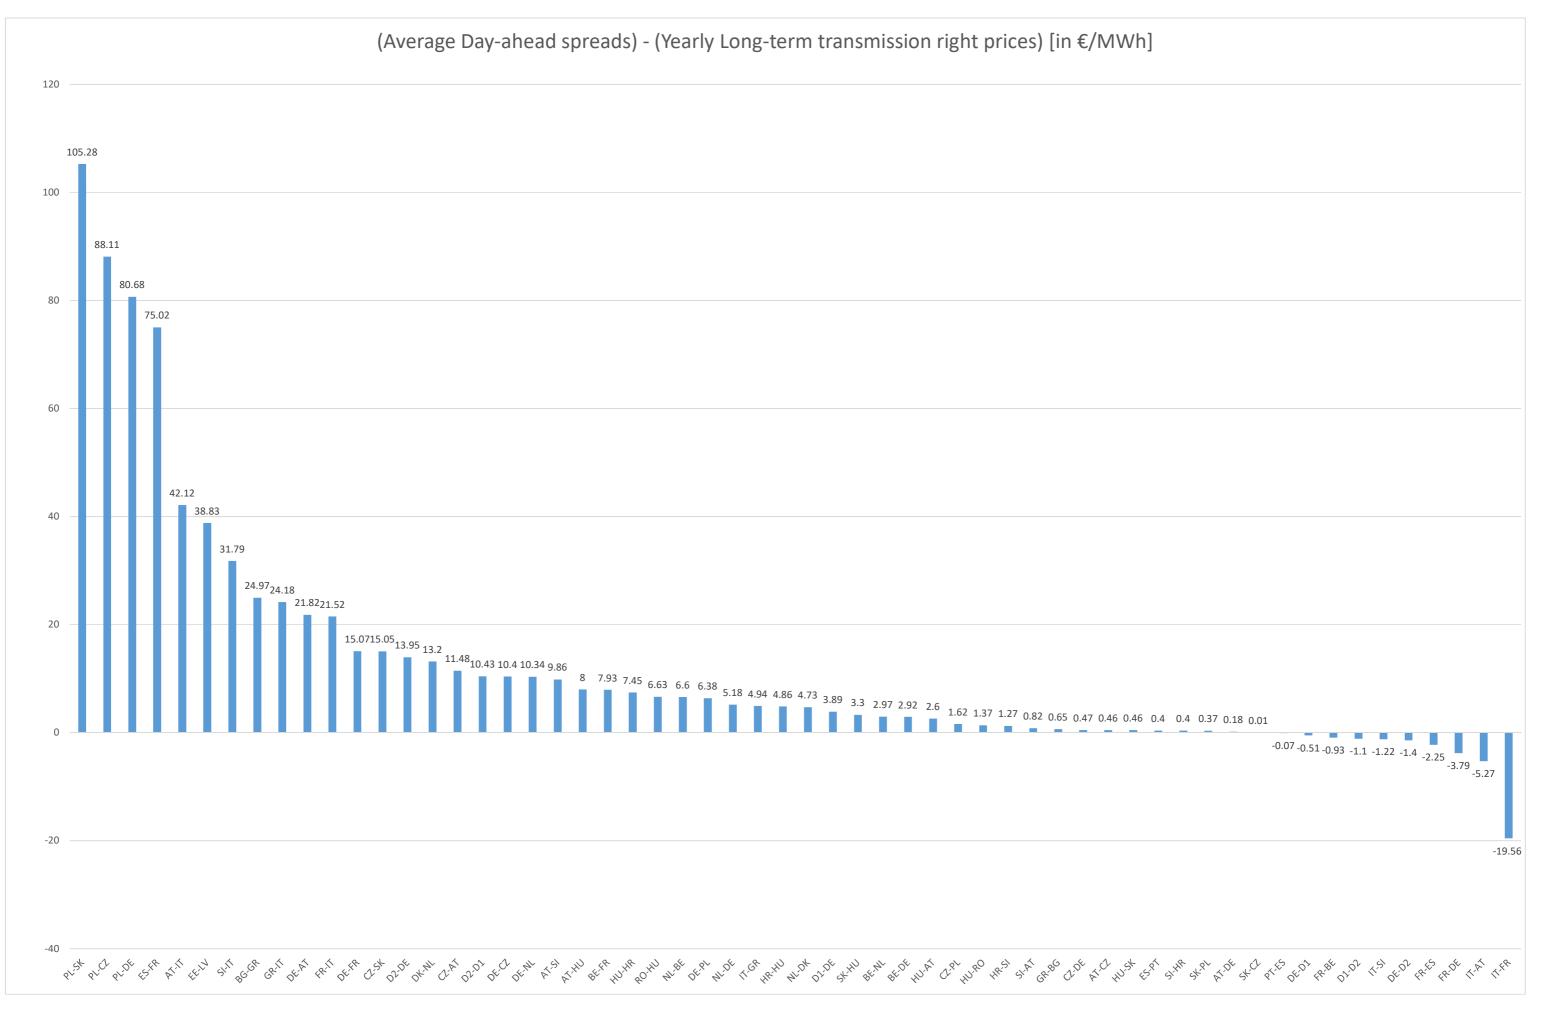

## (Average Day-ahead spreads) - (Yearly Long-term transmission right prices) [in €/MWh]

This report shows the spread between the average Day-ahead market spread and the price for yearly long-term transmission rights for each bidding zone border. In case of a positive spread market participants win their bet and thus receive a positive return.

The following data has been calculated for all the positions of the year without taking into account maintenance periods.

| From 01/01/2022 until 31/10/2022 |       |
|----------------------------------|-------|
| BZB                              | Price |
| AT-CZ                            | 0.46  |
| AT-DE                            | 0.18  |
| AT-HU                            | 8.00  |
| AT-IT                            | 42.12 |
| AT-SI                            | 9.86  |
| BE-DE                            | 2.92  |
| BE-FR                            | 7.93  |
| BE-NL                            | 2.97  |
| BG-GR                            | 24.97 |
| CZ-AT                            | 11.48 |
| CZ-DE                            | 0.47  |
| CZ-PL                            | 1.62  |
| CZ-SK                            | 15.05 |
| D1-D2                            | -1.1  |
| D1-DE                            | 3.89  |
| D2-D1                            | 10.43 |
| D2-DE                            | 13.95 |
| DE-AT                            | 21.82 |
| DE-CZ                            | 10.4  |
| DE-D1                            | -0.51 |
| DE-D2                            | -1.4  |
| DE-FR                            | 15.07 |
| DE-NL                            | 10.34 |
| DE-PL                            | 6.38  |
| DK-NL                            | 13.2  |
| EE-LV                            | 38.83 |
| ES-FR                            | 75.02 |
| ES-PT                            | 0.4   |
| FR-BE                            | -0.93 |
| FR-DE                            | -3.79 |
| FR-ES                            | -2.25 |
| FR-IT                            | 21.52 |
| GR-BG                            | 0.65  |
| GR-IT                            | 24.18 |
| HR-HU                            | 4.86  |
| HR-SI                            | 1.27  |
| HU-AT                            | 2.6   |

The following data has been calculated for all the positions of the year without taking into account maintenance periods.

| From 01/01/2022 until 31/10/2022 |        |  |
|----------------------------------|--------|--|
| BZB                              | Price  |  |
| HU-HR                            | 7.45   |  |
| HU-RO                            | 1.37   |  |
| HU-SK                            | 0.46   |  |
| IT-AT                            | -5.27  |  |
| IT-FR                            | -19.56 |  |
| IT-GR                            | 4.94   |  |
| IT-SI                            | -1.22  |  |
| NL-BE                            | 6.6    |  |
| NL-DE                            | 5.18   |  |
| NL-DK                            | 4.73   |  |
| PL-CZ                            | 88.11  |  |
| PL-DE                            | 80.68  |  |
| PL-SK                            | 105.28 |  |
| PT-ES                            | -0.07  |  |
| RO-HU                            | 6.63   |  |
| SI-AT                            | 0.82   |  |
| SI-HR                            | 0.4    |  |
| SI-IT                            | 31.79  |  |
| SK-CZ                            | 0.01   |  |
| SK-HU                            | 3.3    |  |
| SK-PL                            | 0.37   |  |